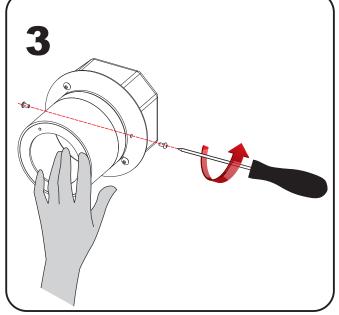

Caution risk of fire. Use stated watt or smaller. Caution risk of shock. Disconnect power Save these instructions. Min 90c supply conductors.

ELECTRICAL INSTRUCTIONS FOR FLUSHMOUNTS, WALL SCONCES, AND PENDANTS. .862 rIU