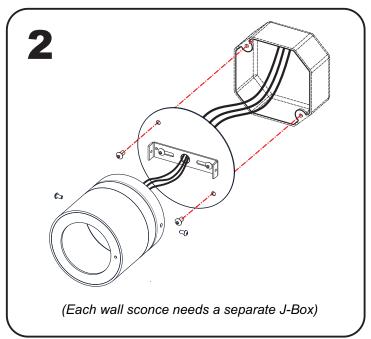

Caution risk of fire. Use stated watt or smaller. Caution risk of shock. Disconnect power Save these instructions. Min 90c supply conductors.

ELECTRICAL INSTRUCTIONS FOR FLUSHMOUNTS, WALL SCONCES, AND PENDANTS. .862 rIU