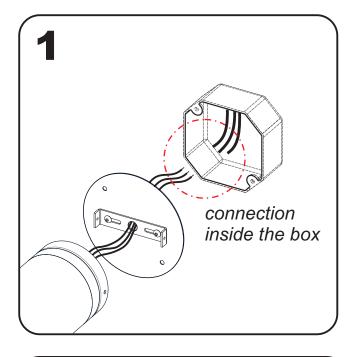

Caution risk of fire. Use stated watt or smaller. Caution risk of shock. Disconnect power Save these instructions. Min 90c supply conductors.

ELECTRICAL INSTRUCTIONS FOR FLUSHMOUNTS, WALL SCONCES, AND PENDANTS. .862 rIU