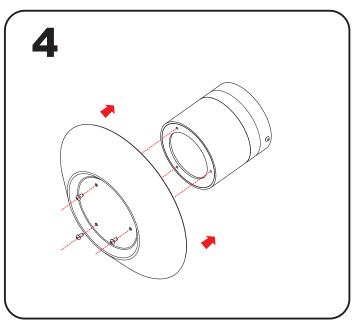

Caution risk of fire. Use stated watt or smaller. Caution risk of shock. Disconnect power Save these instructions. Min 90c supply conductors.

ELECTRICAL INSTRUCTIONS FOR FLUSHMOUNTS, WALL SCONCES, AND PENDANTS. .862 rIU